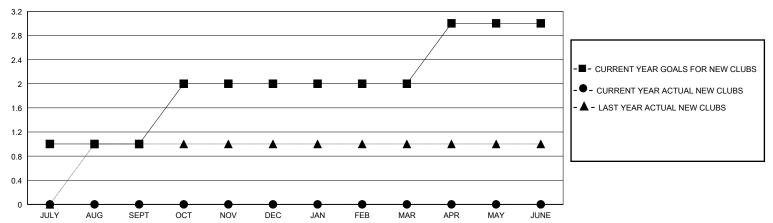

## GOALS AND ACTUAL NEW CLUBS CUMULATIVE

## District A 711

Results as of: 9/30/2024

| GMT:                  |               | GMT CA    |               |                       |                       |                         |                                                    |  |
|-----------------------|---------------|-----------|---------------|-----------------------|-----------------------|-------------------------|----------------------------------------------------|--|
|                       | Club          | s         |               | Members               |                       |                         |                                                    |  |
| RESULTS FOR 2024-2025 |               |           |               | RESULTS FOR 2024-2025 |                       |                         |                                                    |  |
| QUARTER               | NEW CLUB GOAL | NEW CLUBS | DROPPED CLUBS | QUARTER MEMB          | ER GROWTH NET<br>GOAL | MEMBER GROWTH<br>ACTUAL | DROPPED<br>MEMBERS ACTUAL<br>(including transfers) |  |
| JULY/AUG/SEPT         | 1             | 0         | 0             | JULY/AUG/SEPT         | 60                    | 113                     | 36                                                 |  |
| OCT/NOV/DEC           | 1             | 0         | 0             | OCT/NOV/DEC           | 40                    | 0                       | 0                                                  |  |
| JAN/FEB/MAR           | 0             | 0         | 0             | JAN/FEB/MAR           | 70                    | 0                       | 0                                                  |  |
| APR/MAY/JUNE          | 1             | 0         | 0             | APR/MAY/JUNE          | 70                    | 0                       | 0                                                  |  |