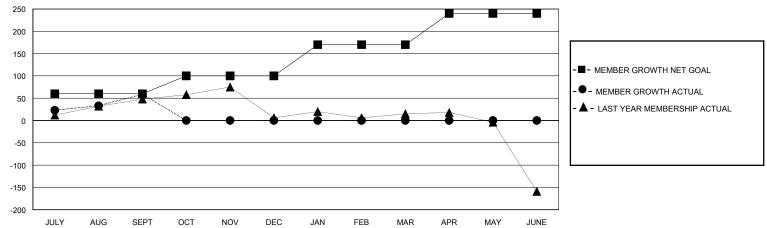

## GOALS AND ACTUAL MEMBERS CUMULATIVE

| DROPPED CLUBS: 0          |    | 25 CLUBS OF 77 ADDED 1 OR MORE<br>NEW MEMBERS | GENDER DISTRIBUTION  MALE 757 (52.83%) |              |   |
|---------------------------|----|-----------------------------------------------|----------------------------------------|--------------|---|
| DROPPED MEMBERS           |    |                                               | FEMALE                                 | 675 (47.10%) |   |
| DECEASED                  | 1  | CLICK HERE FOR CUMULATIVE                     | TOTAL FAMILY UNIT MEMBERS              |              | 0 |
| CLUB CANCELLED 0 OTHER 35 |    | MEMBERSHIP DATA                               | FAMILY MEMBERS PAYING HALF DUES        |              | 0 |
| TOTAL                     | 36 |                                               |                                        |              |   |

## District A 711

Results as of: 9/30/2024

| GMT:                  |               | GMT CA    |               |                       |                       |                         |                                                    |  |
|-----------------------|---------------|-----------|---------------|-----------------------|-----------------------|-------------------------|----------------------------------------------------|--|
|                       | Club          | s         |               | Members               |                       |                         |                                                    |  |
| RESULTS FOR 2024-2025 |               |           |               | RESULTS FOR 2024-2025 |                       |                         |                                                    |  |
| QUARTER               | NEW CLUB GOAL | NEW CLUBS | DROPPED CLUBS | QUARTER MEMB          | ER GROWTH NET<br>GOAL | MEMBER GROWTH<br>ACTUAL | DROPPED<br>MEMBERS ACTUAL<br>(including transfers) |  |
| JULY/AUG/SEPT         | 1             | 0         | 0             | JULY/AUG/SEPT         | 60                    | 113                     | 36                                                 |  |
| OCT/NOV/DEC           | 1             | 0         | 0             | OCT/NOV/DEC           | 40                    | 0                       | 0                                                  |  |
| JAN/FEB/MAR           | 0             | 0         | 0             | JAN/FEB/MAR           | 70                    | 0                       | 0                                                  |  |
| APR/MAY/JUNE          | 1             | 0         | 0             | APR/MAY/JUNE          | 70                    | 0                       | 0                                                  |  |